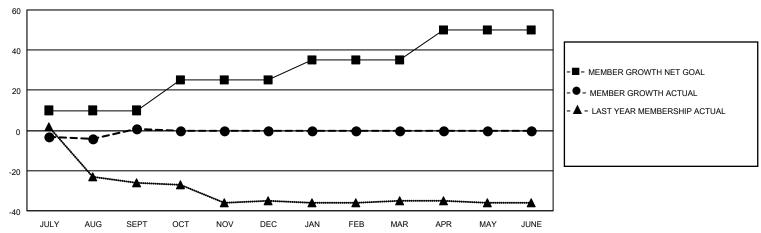

## GOALS AND ACTUAL MEMBERS CUMULATIVE

| DROPPED CLUBS: 0 |   | 3 CLUBS OF 30 ADDED 1 OR<br>MORE NEW MEMBERS | GENDER DISTRIBUTION          |              |  |
|------------------|---|----------------------------------------------|------------------------------|--------------|--|
|                  |   | WORL NEW WEIWBERS                            | MALE                         | 259 (55.58%) |  |
|                  |   |                                              | FEMALE                       | 207 (44.42%) |  |
| DROPPED MEMBERS  |   |                                              | NON BINARY                   | 0 (0.00%)    |  |
|                  |   |                                              | PREFER NOT TO ANSWER         | 0 (0.00%)    |  |
| DECEASED         | 0 |                                              |                              |              |  |
| CLUB CANCELLED   | 0 | CLICK HERE FOR CUMULATIVE                    | TOTAL FAMILY UNIT MEMBERS 53 |              |  |
| OTHER            | 9 | MEMBERSHIP DATA                              |                              |              |  |
| TOTAL            | 9 |                                              | FAMILY MEMBERS PAYING HAI    | LF DUES 27   |  |
|                  |   |                                              |                              |              |  |